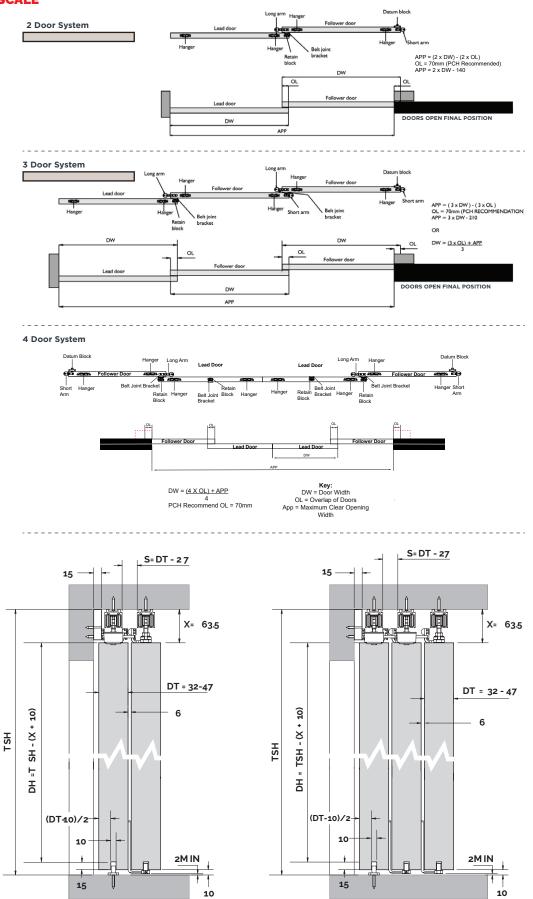

### **APPLICATION**

- All doors connected to Husky Pro telescopic system will traverse simutaneously
- The door leaves are linked together via toothed belt and pulley system
- The telescopic HTELHP120/2 & HTELHP120/3 allow 2 & 3 door leaves to be concealed on the same side of the opening, maximising the opening and reducing the wall space required
- \*The HTELHP120/4SIM allows 2 leaves on either side of the opening
- The telescopic system is non-handed
- · The system incorporates a covert ghost guide which keeps the walkway clear and free from trip hazards

| HARDWARE SPECIFICATION               |                                      |                                             |
|--------------------------------------|--------------------------------------|---------------------------------------------|
| HTELHP120/2<br>2 DOOR KIT (contains) | HTELHP120/3<br>3 DOOR KIT (contains) | HTELHP120/4SIM<br>4 DOOR SIM KIT (contains) |
| 4 x Hangers (H284/HP)                | 6 x Hangers (H284/HP)                | 8 x Hangers (H284/HP)                       |
| 2 x Track Stop (601HP)               | 2 x Track Stop (601HP)               | 2 x Track Stop (601HP)                      |
| 1 x Short Arm                        | 2 x Short Arm                        | 2 x HH Stop Blocks                          |
| 1 x Door mounted belt fixing bracket | 2 x Door mounted belt fixing bracket | 2 x Short arms                              |
| 1 x Length of toothed belt           | 2 x Length of toothed belt           | 4 x Door mounted belt fixing bracket        |
| 1 x Following door guide             | 2 x Following door guide             | 16 meters x Toothed Belt                    |
| 1 x Fixed base floor guide           | 1 x Fixed base floor guide           | 2 x Follower guides                         |
| 1 x Long Arm                         | 2 x Long Arm                         | 2 x Long arms                               |
| 1 x Wall mounted belt fixing         | 1 x Wall mounted belt fixing         | 2 x Wall mounted Belt fixing                |
|                                      | 1 x Second door bracket              |                                             |

H280HP Track: Track, Anodised Aluminium (2,3,4,6mtr lengths) Soffit fix spacing 600mm centres (maximum)

| DOOR SPECIFICATION |           |  |
|--------------------|-----------|--|
| Track System       | Husky Pro |  |
| Max Door Weight    | 120kg     |  |
| Min Door Width     | 500mm     |  |
| Max Door Width     | 1200mm    |  |
| Door Thickness     | 32-47mm   |  |

## DRAWING IS NOT TO SCALE