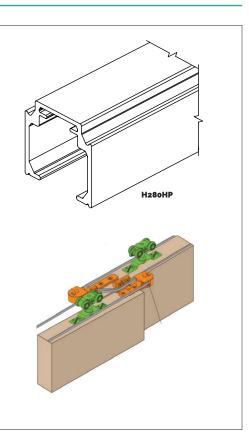

H280HP Track: Track, Anodised Aluminium (2,3,4,6mtr lengths) Soffit fix spacing 600mm centres (maximum)

| DOOR SPECIFICATION |           |  |
|--------------------|-----------|--|
| Track System       | Husky Pro |  |
| Max Door Weight    | 120kg     |  |
| Min Door Width     | 500mm     |  |
| Max Door Width     | 1200mm    |  |
| Door Thickness     | 32-47mm   |  |